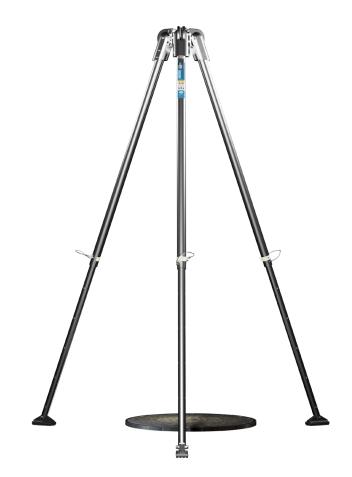

**CONFINED SPACE ACCESS TRIPOD** 

FEATURES

- Robust & lightweight
- Simple folding design
- Three pulley head
- Two person

INFORMATION

The SENTRY Tripod is an EN 795 (B) + TS16415 anchorage device that is durable and lightweight. It provides a secure and stable anchorage for confined space access.

May be used as an anchor by more than one person simultaneously, providing the max. working load is not exceeded.

Available in two different sizes: *Compact* (GSE230C) / *Standard* (GSE230S)

| Product Code | Max. Working Load  | Weight<br>(Approx) | Conformities               |  |
|--------------|--------------------|--------------------|----------------------------|--|
| GSE230C      | 200 kg (personnel) | 18.3 kg            | EN 795<br>TS16415          |  |
| GSE230S      | 250 kg (loads)     | 20.8 kg            | 2006/42/EC<br>ANSI Z359.18 |  |