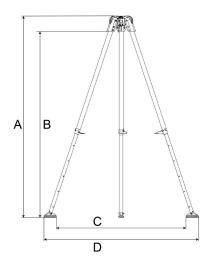

## DIMENSIONS

## Assembled dimensions (mm):

| SIZE / CODE           | А    | В    | С    | D    |
|-----------------------|------|------|------|------|
| COMPACT (GSE230C) *   | 1131 | 963  | 841  | 1112 |
| COMPACT (GSE230C) **  | 1747 | 1579 | 1315 | 1585 |
| STANDARD (GSE230S) *  | 1421 | 1253 | 1064 | 1334 |
| STANDARD (GSE230S) ** | 2307 | 2172 | 1744 | 2015 |

at lowest setting

\*\* at tallest setting

Tripod Bag GSETB230

- Document window
- Wheels
- Internal straps
- Water resistant fabric and zip
- 1000D Cordura