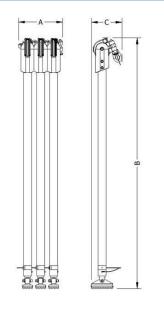

## DIMENSIONS

## Folded dimensions (mm):

| SIZE               | А   | В    | С   |
|--------------------|-----|------|-----|
| COMPACT (GSE230C)  | 270 | 1217 | 180 |
| STANDARD (GSE230S) | 270 | 1527 | 180 |