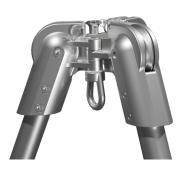

**CONFINED SPACE ACCESS TRIPOD** 

FEATURES

- Robust & lightweight
- Simple folding design
- Three pulley head
- Two person

INFORMATION

The SENTRY Tripod is an EN 795 (B) + TS16415 anchorage device that is durable and lightweight. It provides a secure and stable anchorage for confined space access.