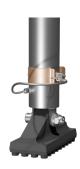

**CONFINED SPACE ACCESS TRIPOD** 

FEATURES

- Robust & lightweight
- Simple folding design
- Three pulley head
- Two person

INFORMATION

The SENTRY Tripod is an EN 795 (B) + TS16415 anchorage device that is durable and lightweight. It provides a secure and stable anchorage for confined space access.