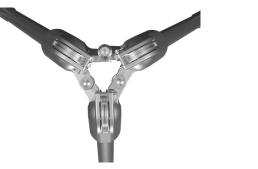

**CONFINED SPACE ACCESS TRIPOD** 

FEATURES

- Robust & lightweight
- Simple folding design
- Three pulley head
- Two person

INFORMATION

The SENTRY Tripod is an EN 795 (B) + TS16415 anchorage device that is durable and lightweight. It provides a secure and stable anchorage for confined space access.