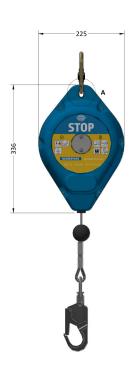

## **DIMENSIONS**

### Measurements mm

ANCHOR POINT DETAIL A

KARABINER DETAIL B