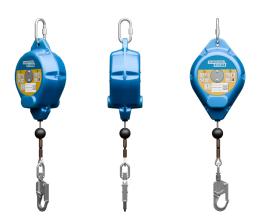

#### **FEATURES**

- Shock absorbing brake
- Stopping distance 0.6 to 1 m
- Snaphook karabiner with fall indicator
- Steel or synthetic lifeline options
- Built to last
- Includes top karabiner

#### **INFORMATION**

The STOP is a durable fall arrest block (SRL 2-way) with a steel or synthetic cable. Engineered to remain in service for longer and conform to the latest EN 360:2023.

The SAVER & STOP fall arresters are available with a steel or synthetic lifeline.

| Product Code | Conformity   | Max. Working Load | Min. Working Load | Lifeline Length | Lifieline / Snap<br>Hook Material                     |
|--------------|--------------|-------------------|-------------------|-----------------|-------------------------------------------------------|
| GSE510SSK    | EN 360: 2023 | 141 kg / 310 lb   | 60 kg / 132 lb    | 10 m / 32 ft    | Stainless steel                                       |
| GSE514G      |              |                   |                   | 14 m / 46 ft    | Zinc plated steel                                     |
| GSE514P      |              |                   |                   |                 | Synthetic lifeline,<br>zinc plated steel<br>snap hook |
| GSE525SSK    |              |                   |                   | 25 m / 82 ft    | Stainless steel                                       |
| GE530G       |              |                   |                   | 30 m / 98 ft    | Zinc plated steel                                     |
| GSE530P      |              |                   |                   |                 | Synthetic lifeline,<br>zinc plated steel<br>snap hook |