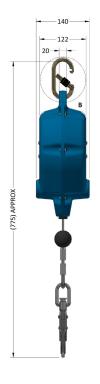

## **DIMENSIONS**

### Measurements mm

ANCHOR POINT DETAIL A

KARABINER DETAIL B