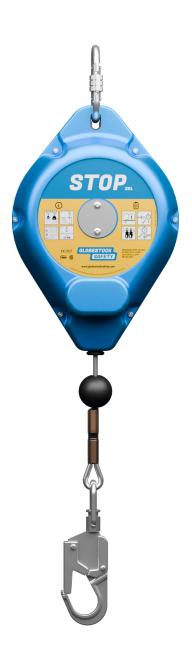

#### **FEATURES**

- Shock absorbing brake
- Stopping distance 0.6 to 1 m
- Snaphook karabiner with fall indicator
- Steel or synthetic lifeline options
- Built to last
- Includes top karabiner

#### **INFORMATION**

The STOP is a durable fall arrest block (SRL 2-way) with a steel or synthetic cable. Engineered to remain in service for longer and conform to the latest EN 360:2023.

The SAVER & STOP fall arresters are available with a steel or synthetic lifeline.