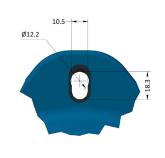

## **DIMENSIONS**

### Measurements mm

ANCHOR POINT DETAIL A

KARABINER DETAIL B